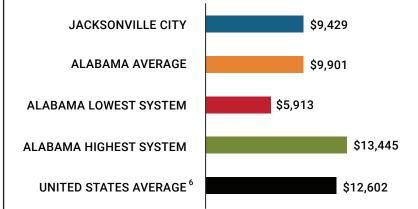

# Compare Your School System Total Par Pupil Expanditures (PDE)

**Total Per-Pupil Expenditures (PPE)** 

## **Jacksonville City**

**Per Pupil Expenditures** 

Federal PPE Rank \_\_\_\_\_\_ 79

State PPE Rank \_\_\_\_\_ 91

Local PPE Rank \_\_\_\_\_ 58

Per Pupil Expenditures among 137 systems

OVERALL SYSTEM RANK 87