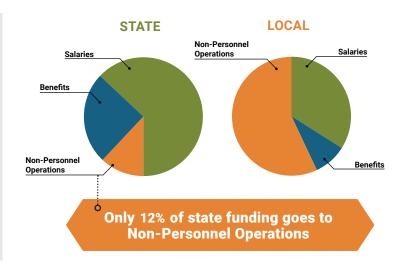

#### **School System Spending**

How did your school system spend state & local dollars?

|                             | STATE<br>SPENDING <sup>2,3</sup> | LOCAL<br>SPENDING <sup>2</sup> |
|-----------------------------|----------------------------------|--------------------------------|
| Salaries                    | \$6,272,889                      | \$1,017,907                    |
| Benefits                    | \$2,449,378                      | \$281,121                      |
| Non-Personnel<br>Operations | \$1,161,539                      | \$1,674,029                    |
| TOTAL                       | \$9,883,806                      | \$2,973,057                    |

Revenues and expenditures may contain nominal variances