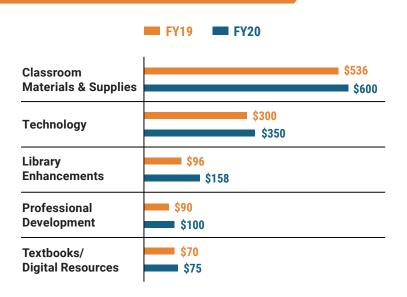

## **Instructional Support**

## **Educational Advancement** & Technology Fund

<sup>4</sup>These one-time supplemental funds may be used for repairs and deferred maintenance, classroom instructional supplies, insurance for facilities, transportation, technology and school safety measures.