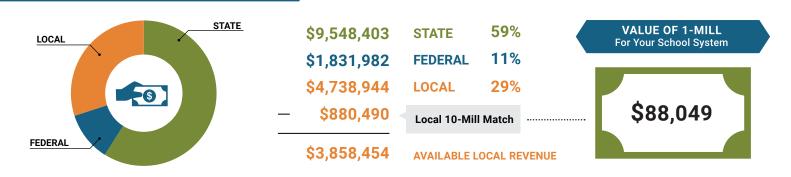

## **School System Revenue**

#### How was your school system funded?1

<sup>3</sup> Includes 10-mill match