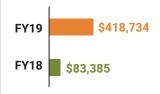

### **System Debt**

TOTAL DEBT<sup>5</sup> **DEBT PER STUDENT** \$10,563,323 \$6,781

<sup>5</sup>The debt totals in system audit reports may differ due to audit adjustments

Sally Smith, J.D. **Executive Director** 